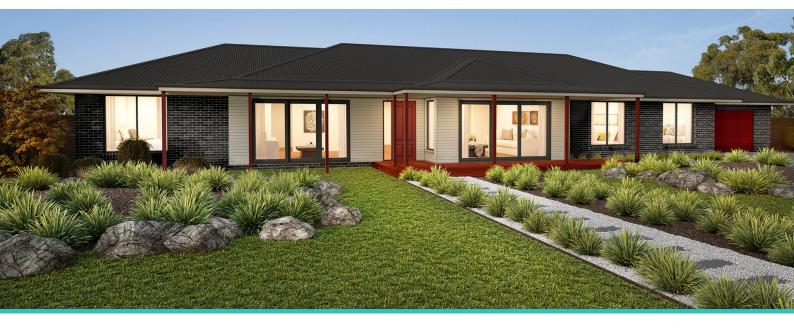

## Manor 33

# 3 🛱 2 🚔 2 🚍

| ADDRESS                               | LOT WIDTH | LOT SIZE              | HOUSE SIZE            |
|---------------------------------------|-----------|-----------------------|-----------------------|
| Lot 15 Sorelli Estate, Sorelli Estate | 33.00     | 985.00 m <sup>2</sup> | 306.60 m <sup>2</sup> |