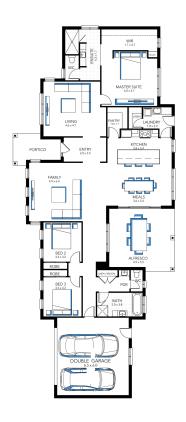

## Manor 33

# 3 🛱 2 🚔 2 🚍

| ADDRESS                               | LOT WIDTH | LOT SIZE              | HOUSE SIZE            |
|---------------------------------------|-----------|-----------------------|-----------------------|
| Lot 15 Sorelli Estate, Sorelli Estate | 33.00     | 985.00 m <sup>2</sup> | 306.60 m <sup>2</sup> |